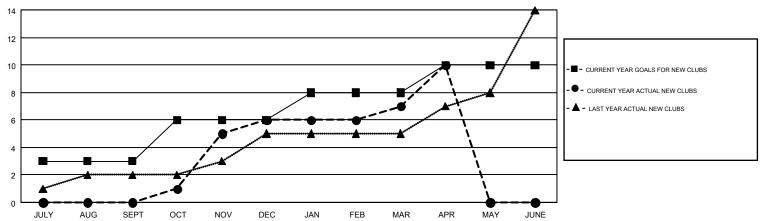

## GOALS AND ACTUAL NEW CLUBS CUMULATIVE

## Multiple District 411

**LOCATION: KENYA AFRICA** 

GMT: AMARPREET SEMBI

GMT CA 6-Afr

| Clubs                 |               |           |               | Members               |                                                                |                                                              |                                                    |  |
|-----------------------|---------------|-----------|---------------|-----------------------|----------------------------------------------------------------|--------------------------------------------------------------|----------------------------------------------------|--|
| RESULTS FOR 2016-2017 |               |           |               | RESULTS FOR 2016-2017 |                                                                |                                                              |                                                    |  |
| QUARTER               | NEW CLUB GOAL | NEW CLUBS | DROPPED CLUBS | QUARTER               | NEW MEMBER GROWTH<br>NET GOAL (not reinstated<br>or transfers) | NEW MEMBER<br>GROWTH ACTUAL (not<br>reinstated or transfers) | DROPPED<br>MEMBERS ACTUAL<br>(including transfers) |  |
| JULY/AUG/SEPT         | 3             | 0         | 1             | JULY/AUG/SEPT         | 63                                                             | 112                                                          | 117                                                |  |
| OCT/NOV/DEC           | 3             | 6         | 5             | OCT/NOV/DEC           | 58                                                             | 212                                                          | 172                                                |  |
| JAN/FEB/MAR           | 2             | 1         | 0             | JAN/FEB/MAR           | 57                                                             | 131                                                          | 81                                                 |  |
| APR/MAY/JUNE          | 2             | 3         | 0             | APR/MAY/JUNE          | 18                                                             | 105                                                          | 11                                                 |  |