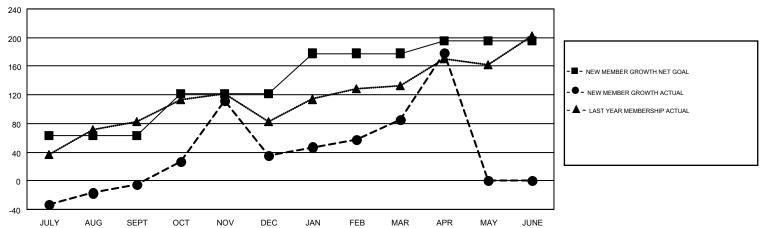

## GOALS AND ACTUAL MEMBERS CUMULATIVE

| DROPPED CLUBS: 6  DROPPED MEMBERS |     | 73 CLUBS OF 128 ADDED 1 OR MORE<br>NEW MEMBERS | GENDER DISTRIBUTION           MALE         2,052 (64.88%)           FEMALE         1,111 (35.12%) |  |     |
|-----------------------------------|-----|------------------------------------------------|---------------------------------------------------------------------------------------------------|--|-----|
| DECEASED                          | 3   | CLICK HERE FOR CUMULATIVE                      | TOTAL FAMILY UNIT MEMBERS                                                                         |  | 740 |
| CLUB CANCELLED 99 OTHER 279       |     | MEMBERSHIP DATA                                | FAMILY MEMBERS PAYING HALF                                                                        |  |     |
|                                   |     |                                                |                                                                                                   |  | 409 |
| TOTAL                             | 381 |                                                | 1000                                                                                              |  |     |

## Multiple District 411

**LOCATION: KENYA AFRICA** 

GMT: AMARPREET SEMBI

GMT CA 6-Afr

| Clubs                 |               |           |               | Members               |                                                                |                                                              |                                                    |  |
|-----------------------|---------------|-----------|---------------|-----------------------|----------------------------------------------------------------|--------------------------------------------------------------|----------------------------------------------------|--|
| RESULTS FOR 2016-2017 |               |           |               | RESULTS FOR 2016-2017 |                                                                |                                                              |                                                    |  |
| QUARTER               | NEW CLUB GOAL | NEW CLUBS | DROPPED CLUBS | QUARTER               | NEW MEMBER GROWTH<br>NET GOAL (not reinstated<br>or transfers) | NEW MEMBER<br>GROWTH ACTUAL (not<br>reinstated or transfers) | DROPPED<br>MEMBERS ACTUAL<br>(including transfers) |  |
| JULY/AUG/SEPT         | 3             | 0         | 1             | JULY/AUG/SEPT         | 63                                                             | 112                                                          | 117                                                |  |
| OCT/NOV/DEC           | 3             | 6         | 5             | OCT/NOV/DEC           | 58                                                             | 212                                                          | 172                                                |  |
| JAN/FEB/MAR           | 2             | 1         | 0             | JAN/FEB/MAR           | 57                                                             | 131                                                          | 81                                                 |  |
| APR/MAY/JUNE          | 2             | 3         | 0             | APR/MAY/JUNE          | 18                                                             | 105                                                          | 11                                                 |  |